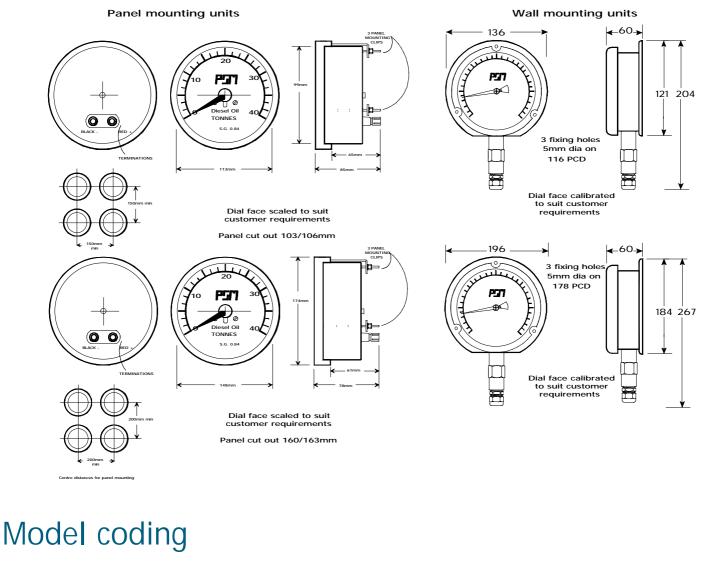

# General outline drawing

The wall mounting versions are fully weatherproof to IP65. Indicators are scaled and calibrated in volumetric units according to individual tank dimensions in either single or dual scale as required.