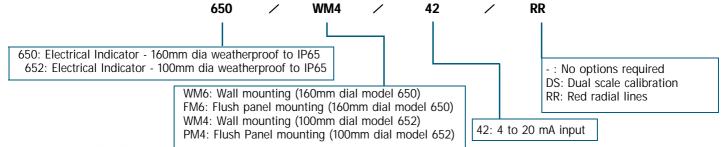

ntrollers. Completing the picture, TANKVIEW is a PC based Graphical display package offering full screen based display & reporting. Data sheets available on request.



A full range of sensors and transmitters are also available for the measurement of level, pressure, density and flow



PSM

The 650 series is a rugged and reliable, 4 to 20mA loop powered continuous reading indicator suitable for Marine and Industrial use. The case is manufactured in stainless steel, available wall or flush panel mounting in either 4" or 6" diameter.

The wall mounting versions are fully weatherproof to IP65. Indicators are scaled and calibrated in volumetric units according to individual tank dimensions in either single or dual scale as required.

## **Electrical Indicator**

# General outline drawing





# PSM

#### advice & enquiries

Telephone: +44 (0) 1444 410040 Fax: +44 (0) 1444 410121 Email: sales@psm-sensors.co.uk Web: http://www.psm-sensors.co.uk The 650 is a registered design. All rights reserved 1994

PSM Instrumentation Limited

 Burrell Road Haywards Heath W Sussex RH16 1TW UK

 T +44 (0) 1444 410040 F +44 (0) 1444 410121 W www.psm-sensors.co.uk E sales@psm-sensors.co.uk