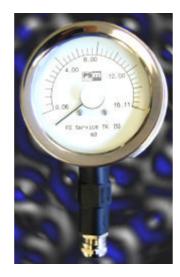

A full range of sensors and transmitters are also available for the measurement of level, pressure, density and flow

PSM

The 650 series is a rugged and reliable, 4 to 20mA loop powered continuous reading indicator suitable for Marine and Industrial use. The case is manufactured in stainless steel, available wall or flush panel mounting in either 4" or 6" diameter.

The wall mounting versions are fully weatherproof to IP65. Indicators are scaled and calibrated in volumetric units according to individual tank dimensions in either single or dual scale as required.